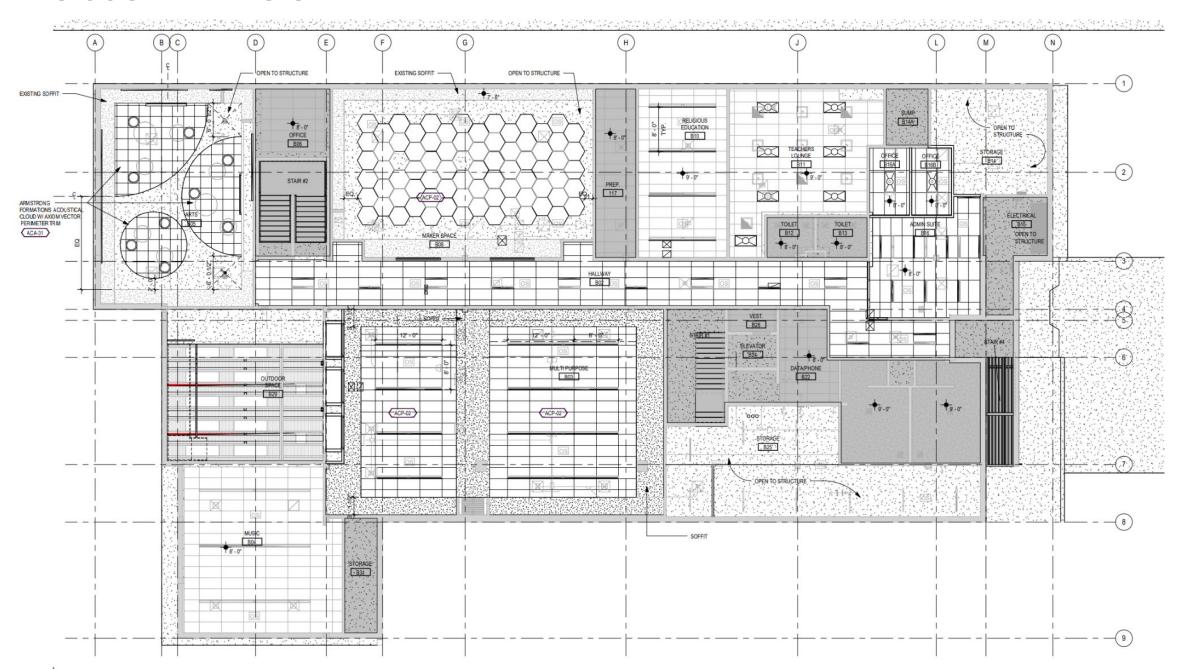

of the study, CCS recommended Holy Family move forward with a goal of \$8 million. The campaign planning phase commenced in October 2022. At the end of October 2022, the case for support, matrix of prospects, and campaign strategy were completed and campaign activity began in November.

Over the year, the campaign has experienced great success with generous pledges. Below is an overview of the Campaign's progress.

| Progress              |                 |
|-----------------------|-----------------|
| Goal                  | \$ 8,000,000.00 |
| Pledges               | \$ 8,202,070.00 |
| Number of Gifts       | 401             |
| Participation<br>Rate | 10.39%          |
| Payments<br>Collected | \$ 2,375,457.00 |



# Parish Updates



#### **Education Center**

#### **Bottom Floor**



#### Education Center: Basement - Wellness Area



### Education Center: Basement - Wellness Area



### Education Center: Basement - Wellness Area



#### Education Center: Basement - Wellness Area CCS Fundraising 16



#### Education Center: Basement - Art Room









#### Education Center: Basement - Art Room



### Education Center: Basement - Science Lab







#### Education Center: Basement - Science Lab



# Education Center: Basement - Science Lab



#### Main Floor



# Top Floor











#### Education Center Entrance (2026)



### Education Center (2026)



### Education Center Entrance (2026)



#### Education Center View from Parking Lot



#### Education Center View from OLC (2026)



### Education Center View from OLC (2026)



# **Next Steps**

Phases for Constructio