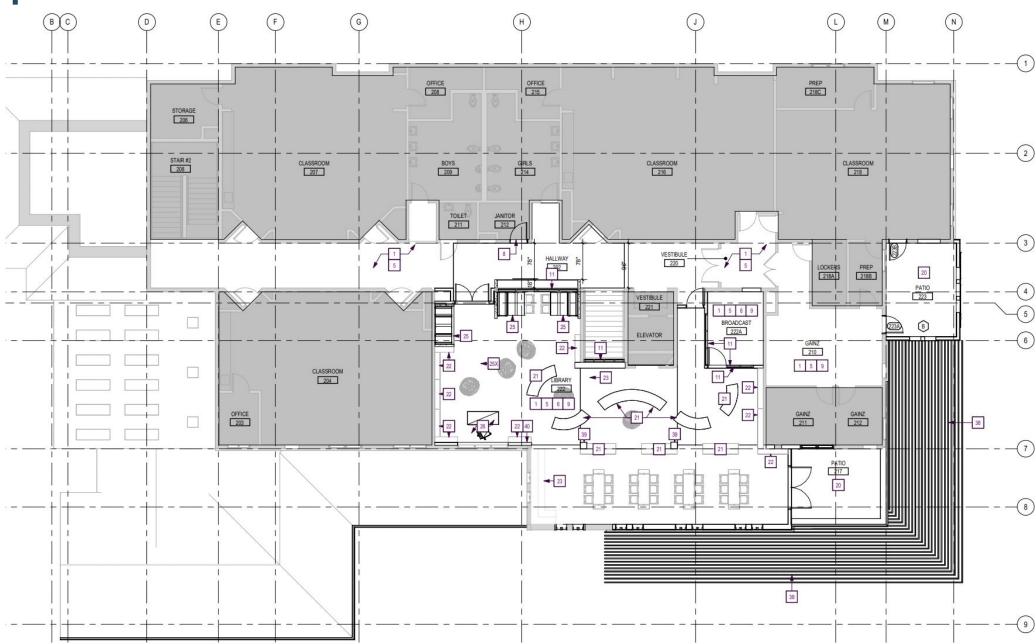

-----|
| Goal                  | \$ 8,000,000.00 |
| Pledges               | \$ 8,202,070.00 |
| Number of Gifts       | 401             |
| Participation<br>Rate | 10.39%          |
| Payments<br>Collected | \$ 2,375,457.00 |



# Parish Updates



#### **Education Center**

#### **Bottom Floor**



#### Education Center: Basement - Wellness Area



### Education Center: Basement - Wellness Area



### Education Center: Basement - Wellness Area



#### Education Center: Basement - Wellness Area CCS Fundraising 16



#### Education Center: Basement - Art Room









#### Education Center: Basement - Art Room



### Education Center: Basement - Science Lab







#### Education Center: Basement - Science Lab



# Education Center: Basement - Science Lab



#### Main Floor



# Top Floor











#### Education Center Entrance (2026)



### Education Center (2026)



### Education Center Entrance (2026)



#### Education Center View from Parking Lot



#### Education Center View from OLC (2026)



### Education Center View from OLC (2026)



# **Next Steps**

Phases for Construction

Support - Donate through Vanco

Capital Campaign-Faith in Our Future

-Capital Campaign Pledge Donations:

Please enter Total Pledge amount in box provided\*

#### Capital Campaign Financial Statement Jul '22-Aug '23

| <u>Income</u>                                            |           |
|----------------------------------------------------------|-----------|
| Capital Campaign Funds Collected                         | 2,367,174 |
| Interest Income                                          |