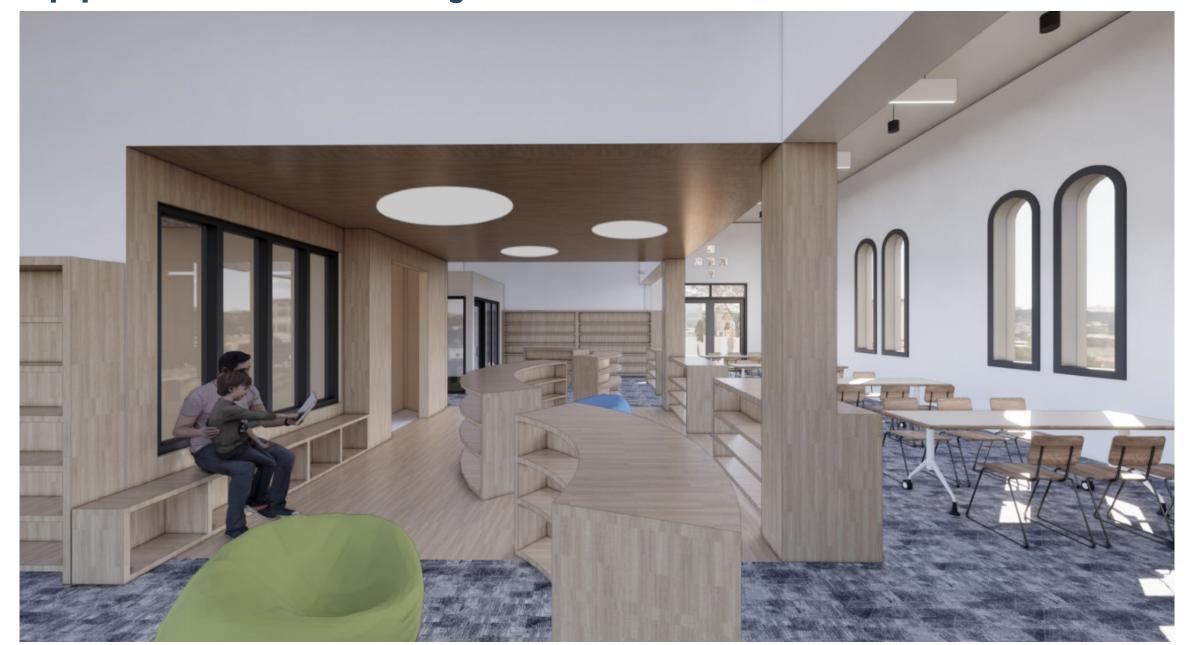

#### Main Floor

- Church: seismic retrofitting, roof improvement, and internal improvements
- Education Center: first floor expansion, modernizing library, upgrading science labs, and façade upgrades