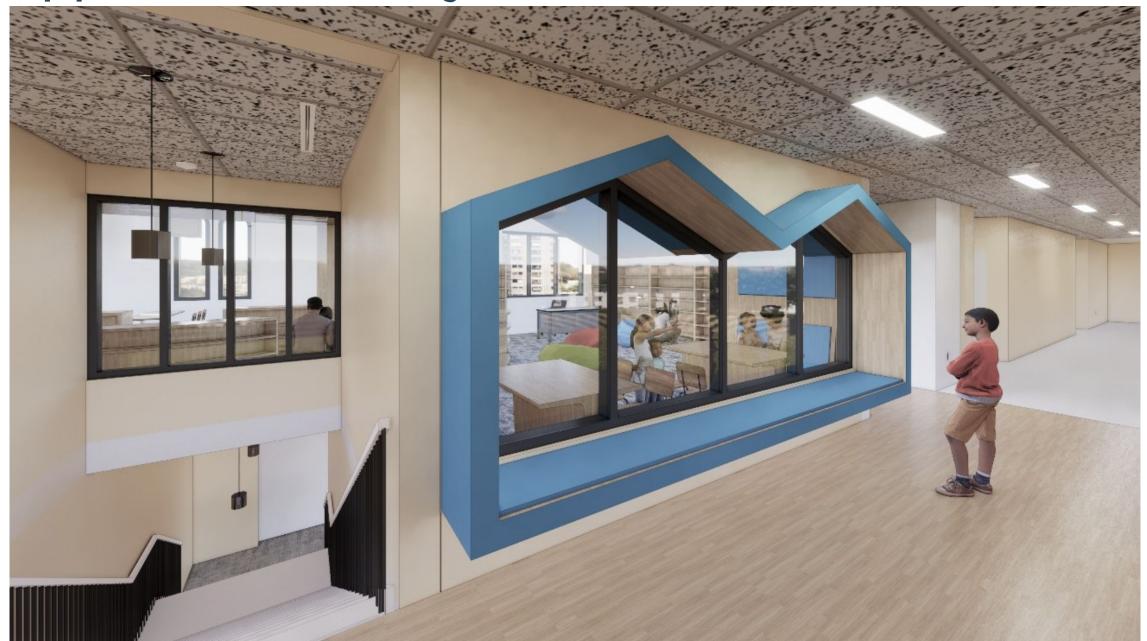

# Top Floor

- Church: seismic retrofitting, roof improvement, and internal improvements
- Education Center: first floor expansion, modernizing library, upgrading science labs, and façade upgrades