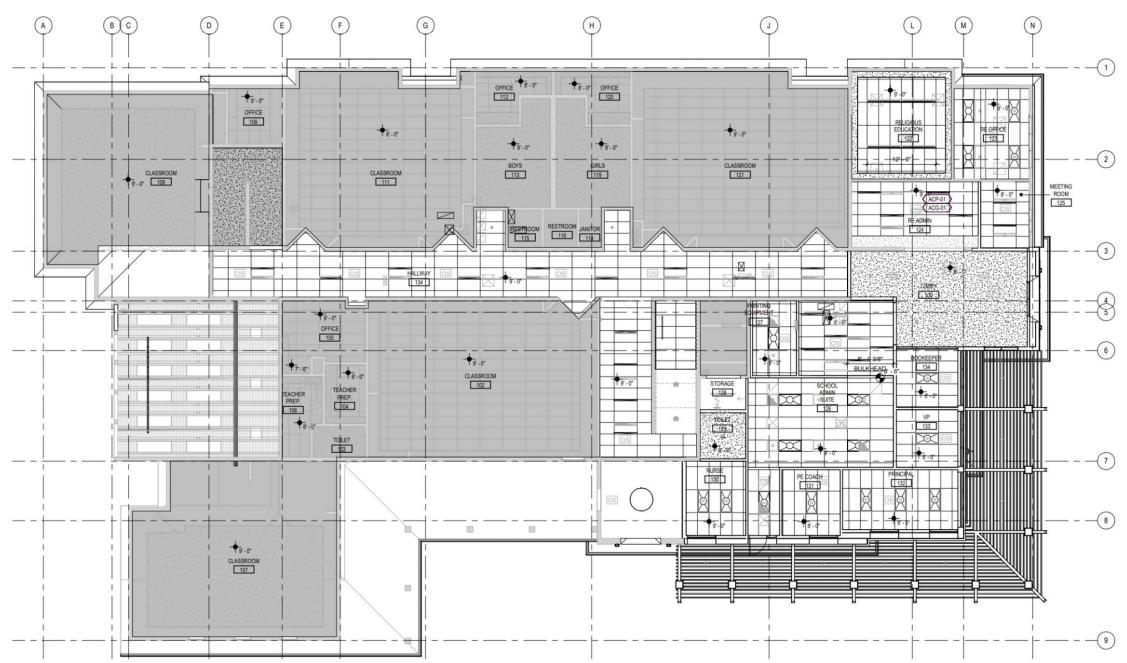

--|-----------------|
| Goal                  | \$ 8,000,000.00 |
| Pledges               | \$ 8,202,070.00 |
| Number of Gifts       | 401             |
| Participation<br>Rate | 10.39%          |
| Payments<br>Collected | \$ 2,375,457.00 |



# Parish Updates



#### **Education Center**

#### **Bottom Floor**



#### Education Center: Basement - Wellness Area



### Education Center: Basement - Wellness Area



### Education Center: Basement - Wellness Area



#### Education Center: Basement - Wellness Area CCS Fundraising 16



#### Education Center: Basement - Art Room









#### Education Center: Basement - Art Room



### Education Center: Basement - Science Lab







#### Education Center: Basement - Science Lab



# Education Center: Basement - Science Lab



#### Main Floor



# Top Floor











#### Education Center Entrance (2026)



### Education Center (2026)



### Education Center Entrance (2026)



#### Education Center View from Parking Lot



#### Education Center View from OLC (2026)



### Education Center View from OLC (2026)



# **Next Steps**

Phases for Construction

Support - Donate through Vanco

Capital Campaign-Faith in Our Future

-Capital Campaign Pledge Donations:

Please enter Total Pledge amount in box provided\*

#### Capital Campaign Financial Statement Jul '22-Aug '23

| <u>Income</u>                                            |           |
|----------------------------------------------------------|-----------|
| Capital Campaign Funds Collected                         | 2,367,174 |
| Interest Income